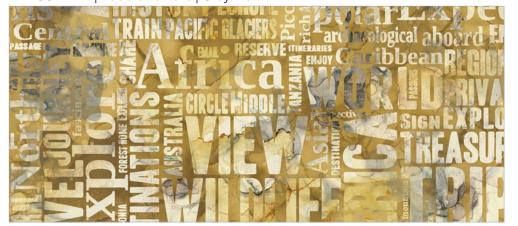

**DP23890-10** Map Panel 28"-White Multi

C23903-10 Journey Bag Panel 24" -White Multi

**DP23892-10** | Around the World | White Multi

**DP23896-64** | Tidal Pool Texture | Teal Multi

**B23891-62** | Ombre Wide Backing