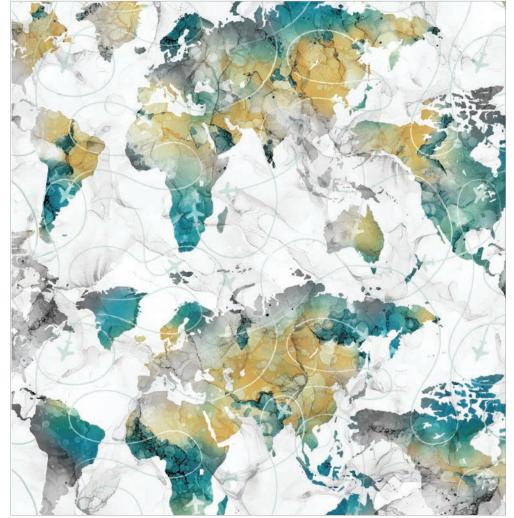

**DP23890-10** Map Panel 28"-White Multi

C23903-10 Journey Bag Panel 24" -White Multi

**DP23892-10** | Around the World | White Multi

**DP23896-64** | Tidal Pool Texture | Teal Multi

**B23891-62** | Ombre Wide Backing