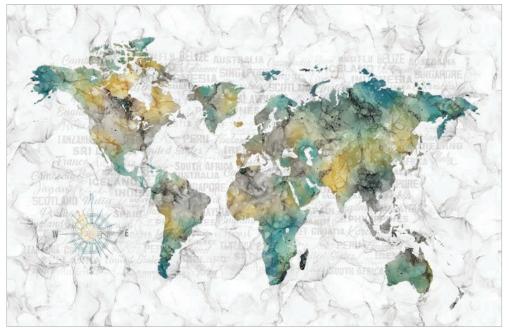

**DP23890-10** Map Panel 28"-White Multi

C23903-10 Journey Bag Panel 24" -White Multi

**DP23892-10** | Around the World | White Multi

**DP23896-64** | Tidal Pool Texture | Teal Multi

**B23891-62** | Ombre Wide Backing