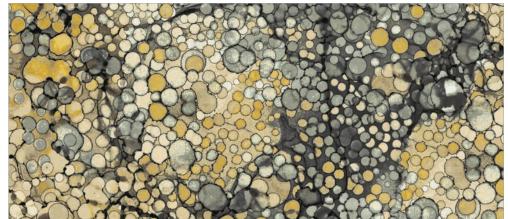

DP23891-62 Full Width Ombre-Teal Multi

**DP23899-62** | Bubble Texture-Teal | Multi

**DP23901-66** | Vertical Texture | Dark Teal

DP23899-94 | Bubble Texture | Gray Multi

DP23894-52 | Large Travel Script | Ochre Multi