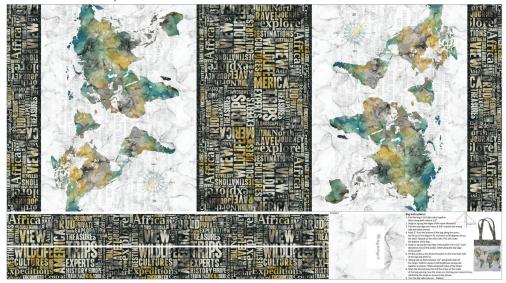

**DP23890-10** Map Panel 28"-White Multi

C23903-10 Journey Bag Panel 24" -White Multi

**DP23892-10** | Around the World | White Multi

**DP23896-64** | Tidal Pool Texture | Teal Multi

**B23891-62** | Ombre Wide Backing

DP23895-10 | Small Travel Script | White Multi

DP23893-63 | Compass Toss | Teal

DP23902-98 | Airplane Texture | Charcoal

DP23894-98 | Large Travel Script | Charcoal Multi

DP23899-98 | Bubble Texture | Charcoal Multi